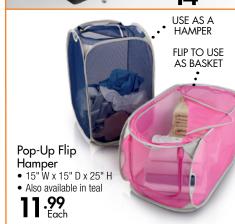

# STEP

# CHOOSE ADDITIONAL ITEMS!

## Additional Items







Shearling Blanket

• Available in select stores



# build a **BETTER** bed

### Brookstone

BioSense<sup>™</sup> Memory Foam Pillow
• Better than Down® – a hypoallergenic alternative

Detter than Down — a hypotalergenic alternative
 Memory foam core helps alleviate pressure points to improve circulation

**59**.99

Laura Ashley® Fiberbed **49.99**Twin/Twin XL

Isotonic® 2" Memory Foam Mattress Enhancer

Isotonic® Zoned Comfort™ 1¼" Memory Foam Mattress Pad

Laura Ashley® Mattress Pad **29.99**Twin or Twin XL





### Dri Soft® Towels

- Dries ultra fast100% cotton
- Additional colors available

**6.99** Each Bath Towel, 30" x 54"

| Hand Towel |
|------------|
|            |
|            |
|            |

# Additional Items 200 Thread Count Sheet Set 19.99 Twin Twin XL .......24.99