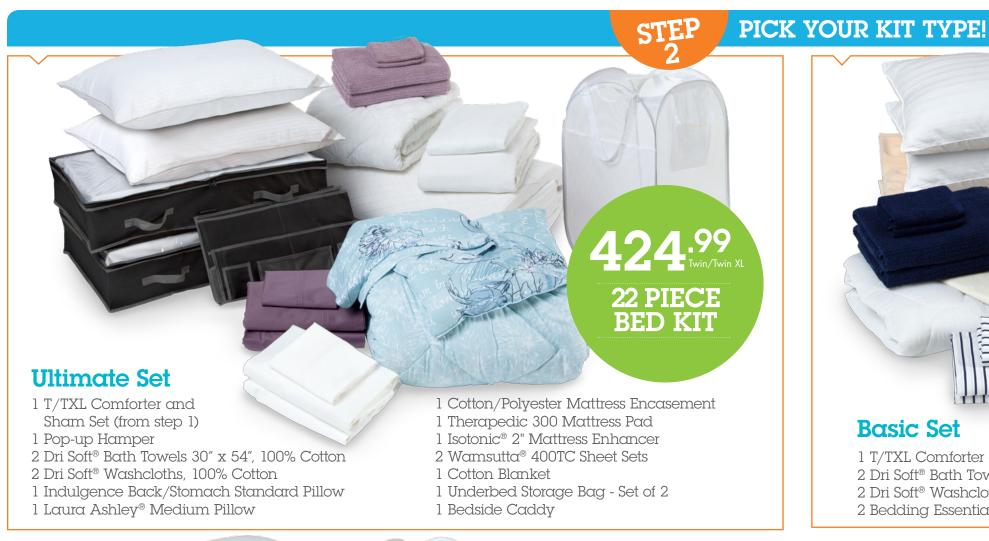

17 PIECE BED KIT

2 Dri Soft® Washcloths, 100% Cotton

l Laura Ashley® Medium Pillow

1 Bedding Essentials Pillow

1 Underbed Storage Bag - Set of 2

1 Bedside Caddy