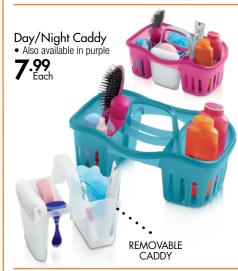

# STEP

# CHOOSE ADDITIONAL ITEMS!

## Additional Items







Shearling Blanket

• Available in select stores



# build a **BETTER** bed

### Brookstone

BioSense<sup>™</sup> Memory Foam Pillow
• Better than Down® – a hypoallergenic alternative

Detter than Down — a hypotalergenic alternative
 Memory foam core helps alleviate pressure points to improve circulation

**59**.99

Laura Ashley® Fiberbed **49.99**Twin/Twin XL

Isotonic® 2" Memory Foam Mattress Enhancer

Isotonic® Zoned Comfort™ 1¼" Memory Foam Mattress Pad

Laura Ashley® Mattress Pad **29.99**Twin or Twin XL





### Dri Soft® Towels

- Dries ultra fast100% cotton
- Additional colors available

**6.99** Each Bath Towel, 30" x 54"

| Hand Towel |
|------------|
|            |
|            |
|            |

# Additional Items 200 Thread Count Sheet Set 19.99 Twin Twin XL .......24.99