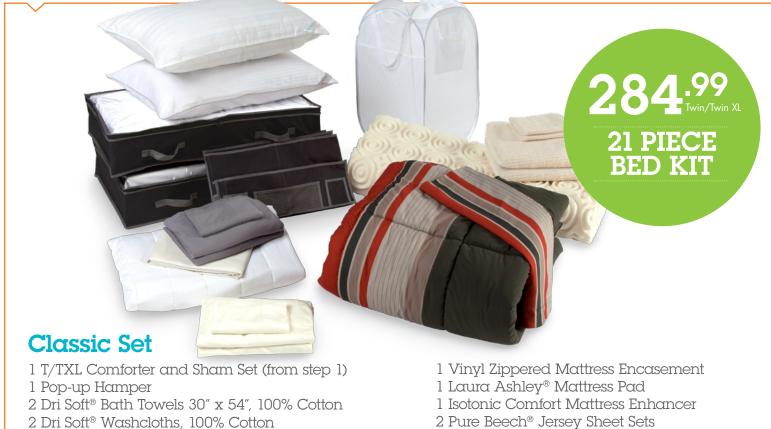

17 PIECE BED KIT

2 Dri Soft® Washcloths, 100% Cotton

l Laura Ashley® Medium Pillow

1 Bedding Essentials Pillow

1 Underbed Storage Bag - Set of 2

1 Bedside Caddy