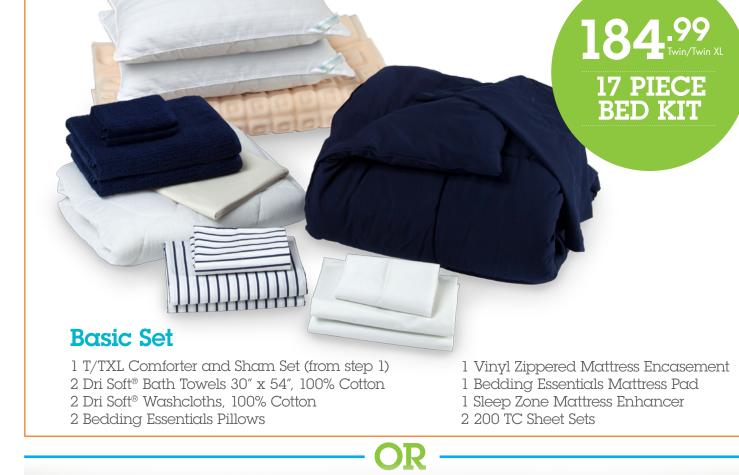

17 PIECE BED KIT

2 Dri Soft® Washcloths, 100% Cotton

l Laura Ashley® Medium Pillow

1 Bedding Essentials Pillow

1 Underbed Storage Bag - Set of 2

1 Bedside Caddy