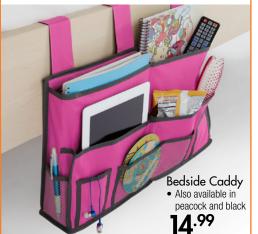

17 PIECE BED KIT

2 Dri Soft® Washcloths, 100% Cotton

l Laura Ashley® Medium Pillow

1 Bedding Essentials Pillow

1 Underbed Storage Bag - Set of 2

1 Bedside Caddy